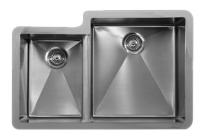

## Discover our **Edge Series**

Finished with a European soft satin brushed finish, the Edge Series' elegant finish provides a luxurious look with the enhanced durability of a brushed finish. All double bowl Edge sinks feature a practical lowered bowl divider. The 300 Series models offer a traditional look, and the 400 and 500 series models provide contemporary style.