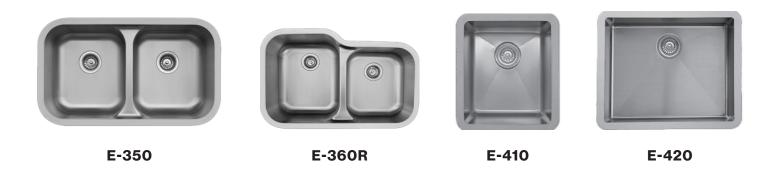

## Discover our **Edge Series**

Finished with a European soft satin brushed finish, the Edge Series' elegant finish provides a luxurious look with the enhanced durability of a brushed finish. All double bowl Edge sinks feature a practical lowered bowl divider. The 300 Series models offer a traditional look, and the 400 and 500 series models provide contemporary style.