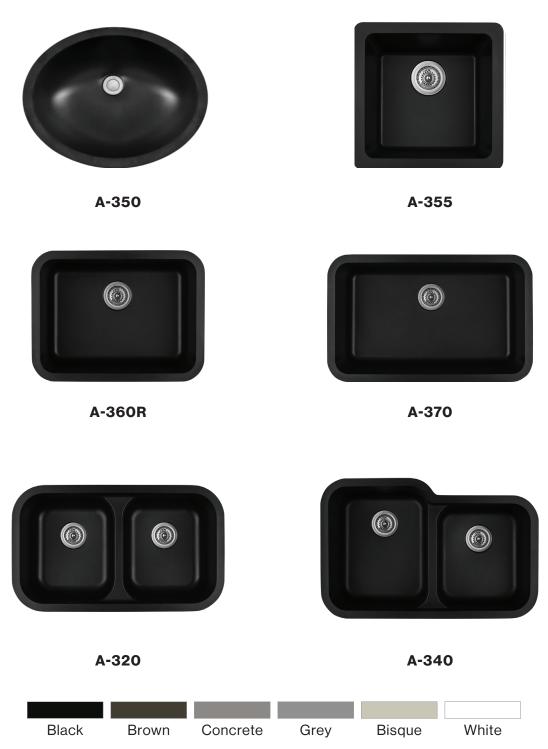

## Discover our **Quartz Series**

Combining the highest grade quartz crystals and purest acrylic resins, Karran's Quartz Series sinks set the standard for durability and performance.