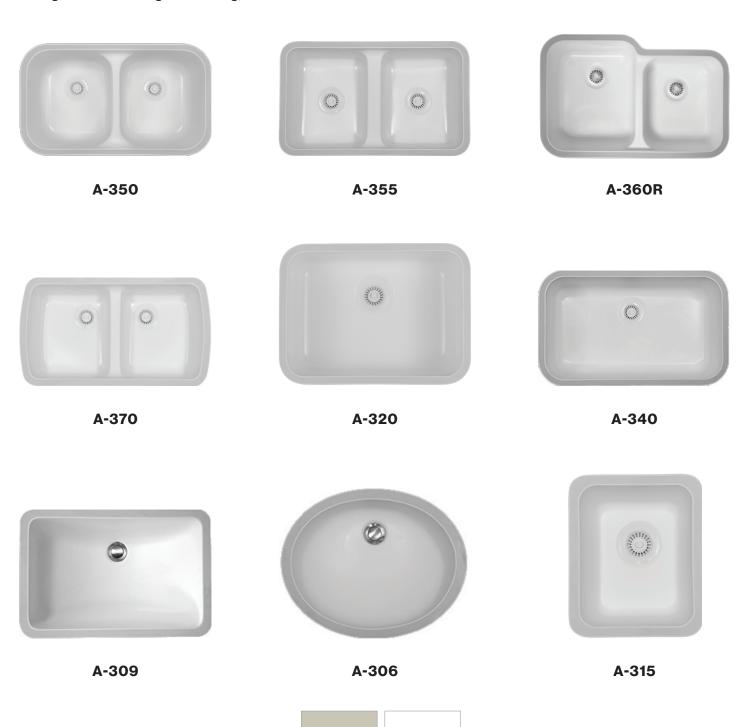

## Discover our Acrylic Series

Acrylic Series is an ultra-dense 100% pure acrylic resin. Combining its high-performance acrylic with an exceptionally strong reinforced fiberglass backing, the Karran sink is one of the most durable solid surface sinks available.

White

Bisque

info@Hartson-Kennedy.com Hartson-Kennedy.com (765) 668-8144