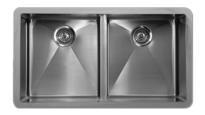

## Discover our **Edge Series**

Finished with a European soft satin brushed finish, the Edge Series' elegant finish provides a luxurious look with the enhanced durability of a brushed finish. All double bowl Edge sinks feature a practical lowered bowl divider. The 300 Series models offer a traditional look, and the 400 and 500 series models provide contemporary style.