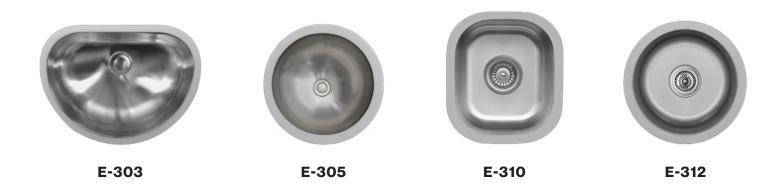

## Discover our **Edge Series**

Finished with a European soft satin brushed finish, the Edge Series' elegant finish provides a luxurious look with the enhanced durability of a brushed finish. All double bowl Edge sinks feature a practical lowered bowl divider. The 300 Series models offer a traditional look, and the 400 and 500 series models provide contemporary style.