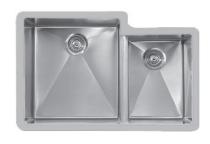

## Discover our **Edge Series**

Finished with a European soft satin brushed finish, the Edge Series' elegant finish provides a luxurious look with the enhanced durability of a brushed finish. All double bowl Edge sinks feature a practical lowered bowl divider. The 300 Series models offer a traditional look, and the 400 and 500 series models provide contemporary style.