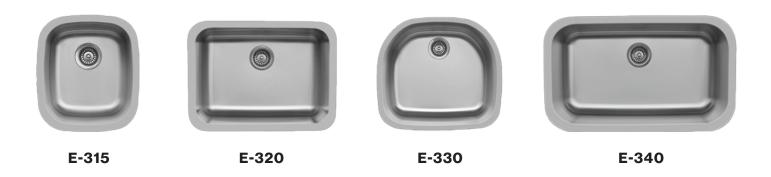

## Discover our **Edge Series**

Finished with a European soft satin brushed finish, the Edge Series' elegant finish provides a luxurious look with the enhanced durability of a brushed finish. All double bowl Edge sinks feature a practical lowered bowl divider. The 300 Series models offer a traditional look, and the 400 and 500 series models provide contemporary style.