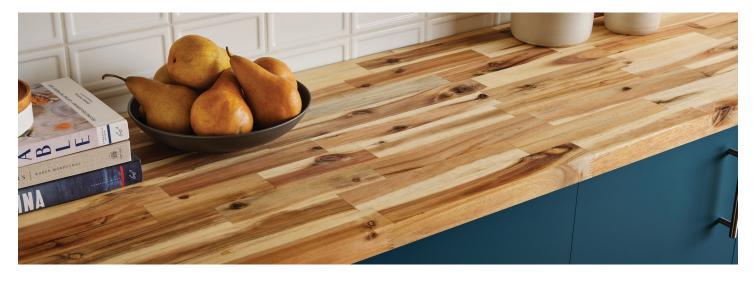

# **Butcher Block Countertop**

Easy to install, this 100% Acacia wood product brings a natural touch to any space.

# **Stock Butcher Block Specifications**

- All tops are 11/2" thick
- Made with 100% Acacia wood
- This product comes unfinished
- Care and maintenance directions are included
- 90 day warranty against manufacturer's defects