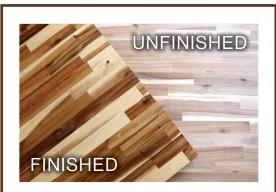

# **Stock Butcher Block Specifications**

- All tops are 11/2" thick
- Made with 100% Acacia wood
- This product comes unfinished
- Care and maintenance directions are included
- 90 day warranty against manufacturer's defects