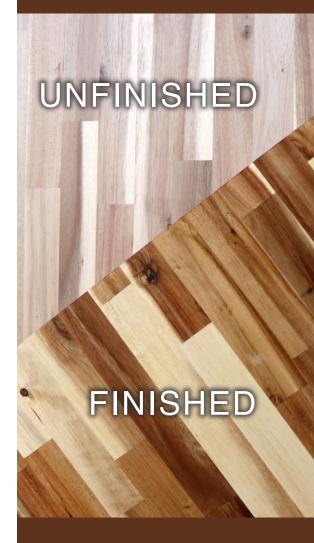

## **Stock Butcher Block Specifications**

- All tops are 1 1/2" thick
- Made with 100% Acacia wood
- This product comes unfinished
- Care and maintenance directions are included
- 90 day warranty against manufacturer's defects