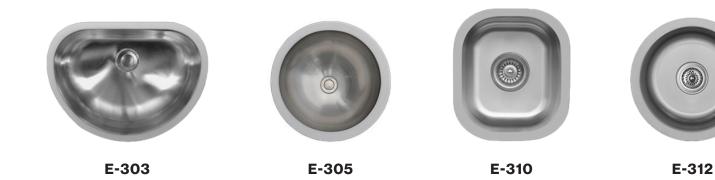

## Discover our **Edge Series**

Finished with a European soft satin brushed finish, the Edge Series' elegant finish provides a luxurious look with the enhanced durability of a brushed finish. All double bowl Edge sinks feature a practical lowered bowl divider. The 300 Series models offer a traditional look, and the 400 and 500 series models provide contemporary style.