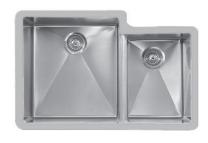

## Discover our **Edge Series**

Finished with a European soft satin brushed finish, the Edge Series' elegant finish provides a luxurious look with the enhanced durability of a brushed finish. All double bowl Edge sinks feature a practical lowered bowl divider. The 300 Series models offer a traditional look, and the 400 and 500 series models provide contemporary style.