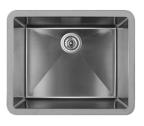

## Discover our **Edge Series**

Finished with a European soft satin brushed finish, the Edge Series' elegant finish provides a luxurious look with the enhanced durability of a brushed finish. All double bowl Edge sinks feature a practical lowered bowl divider. The 300 Series models offer a traditional look, and the 400 and 500 series models provide contemporary style.