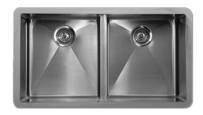

## Discover our **Edge Series**

Finished with a European soft satin brushed finish, the Edge Series' elegant finish provides a luxurious look with the enhanced durability of a brushed finish. All double bowl Edge sinks feature a practical lowered bowl divider. The 300 Series models offer a traditional look, and the 400 and 500 series models provide contemporary style.