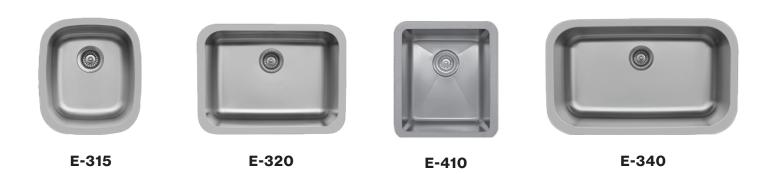

## Discover our **Edge Series**

Finished with a European soft satin brushed finish, the Edge Series' elegant finish provides a luxurious look with the enhanced durability of a brushed finish. All double bowl Edge sinks feature a practical lowered bowl divider. The 300 Series models offer a traditional look, and the 400 and 500 series models provide contemporary style.