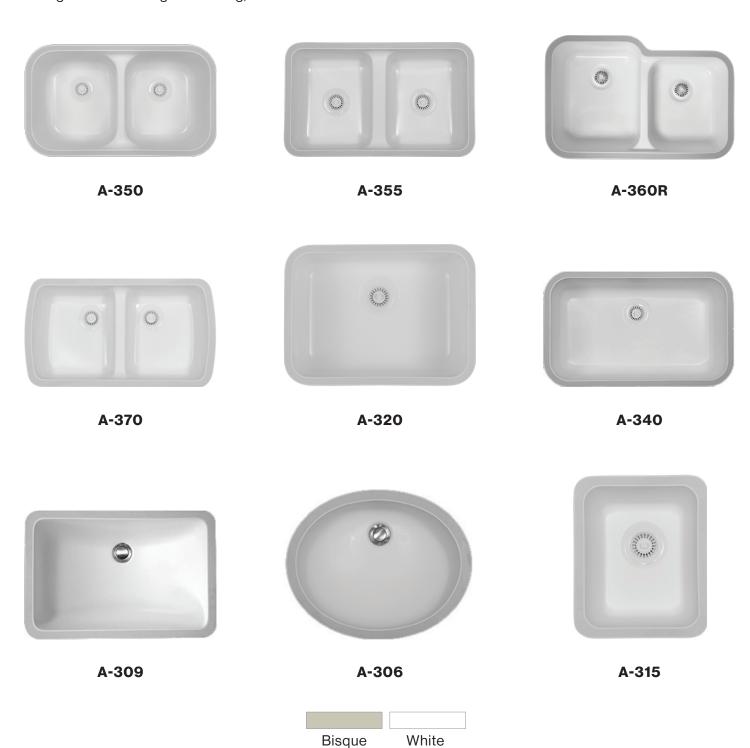

## Discover our Acrylic Series

Acrylic Series is an ultra-dense 100% pure acrylic resin. Combining its high-performance acrylic with an exceptionally strong reinforced fiberglass backing, the Karran sink is one of the most durable solid surface sinks available.