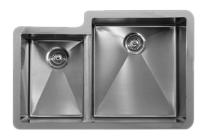

## Discover our **Edge Series**

Finished with a European soft satin brushed finish, the Edge Series' elegant finish provides a luxurious look with the enhanced durability of a brushed finish. All double bowl Edge sinks feature a practical lowered bowl divider. The 300 Series models offer a traditional look, and the 400 and 500 series models provide contemporary style.