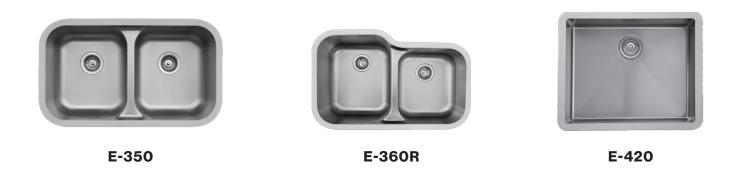

## Discover our **Edge Series**

Finished with a European soft satin brushed finish, the Edge Series' elegant finish provides a luxurious look with the enhanced durability of a brushed finish. All double bowl Edge sinks feature a practical lowered bowl divider. The 300 Series models offer a traditional look, and the 400 and 500 series models provide contemporary style.