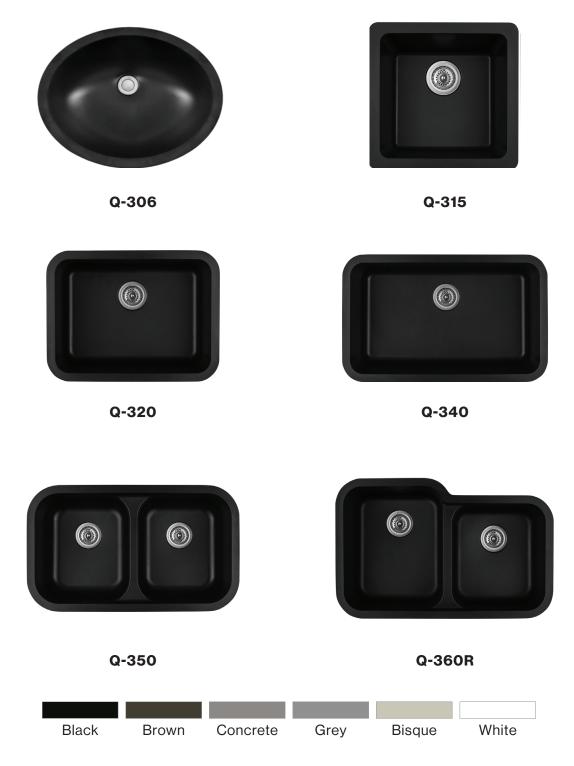

## Discover our Quartz Series

Combining the highest grade quartz crystals and purest acrylic resins, Karran's Quartz Series sinks set the standard for durability and performance.