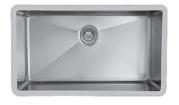

## Discover our **Edge Series**

Finished with a European soft satin brushed finish, the Edge Series' elegant finish provides a luxurious look with the enhanced durability of a brushed finish. All double bowl Edge sinks feature a practical lowered bowl divider. The 300 Series models offer a traditional look, and the 400 and 500 series models provide contemporary style.